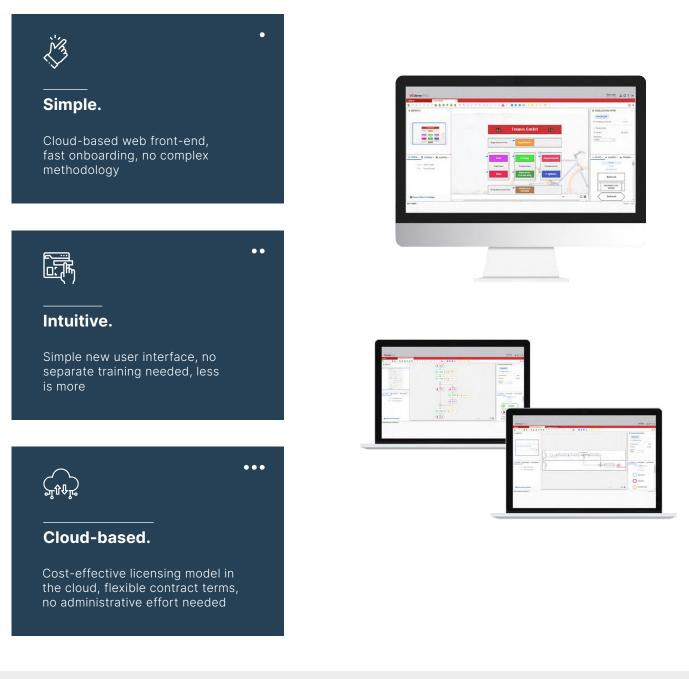

### Simple. Intuitive. Cloud-based.

The Scheer PAS Business Modeler is your efficient guide to full process digitalization.

This tool makes it possible for you to model your business processes quickly and easily in graphical formats. The intuitive, web-based user interface lets you map your own processes, process landscapes, and organizational and IT data structures in just a few minutes – all the way down to the risks and requirements.

# Process modeling has never been so easy!

Cloud-based, scalable, innovative, and simple to use. All necessary methods are supported, including BPMN 2.0, EPK, and data and organizational views. The modeling tool, which can be tailored to your individual use case, helps you improve your internal process flows and the communication between user departments and your IT department. What's more, Business Modeler lays the foundation for subsequent process automation in the Scheer Process Automation Suite. This new component enables you to not only create models yourself, but also to deploy the content from Scheer performanceREADY directly in your projects. Scheer performanceREADY is the modular solution from Scheer GmbH for flawless SAP solutions and efficient projects.

#### **The Benefits**